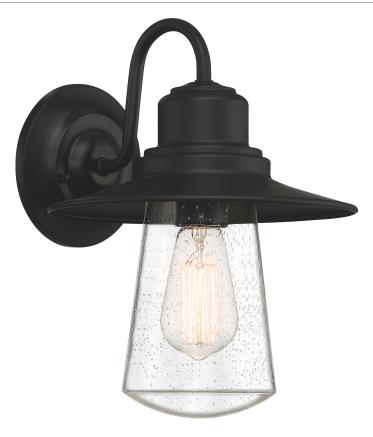

#### RAD8410MBK

Radford Outdoor Lantern Matte Black

### **DETAILS**

Material: STEEL

Glass/Shade Description: Clear Seedy Glass -

Glass - Seeded