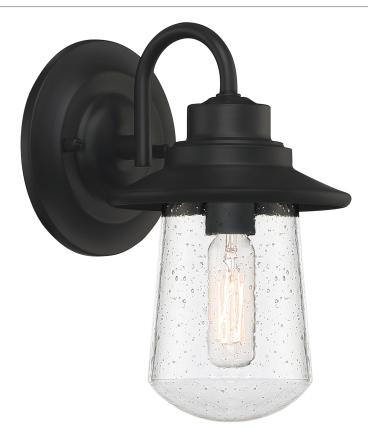

#### RAD8405MBK

Radford Outdoor Lantern Matte Black

## **DETAILS**

Material: STEEL

Glass/Shade Description: Clear Seedy Glass -

Glass - Seeded

#### **LAMPING**

Light Source: Incandescent

Bulb Included: No

Bulb Type: Candelabra Base

Bulb Quantity: 1

Watts per Bulb: 60