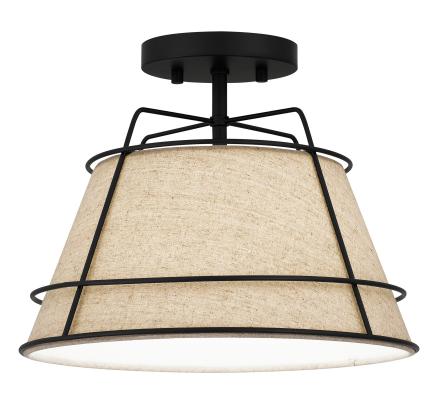

# **DIMENSIONS**

Dimensions: 13.00" W x 10.25" H x 13.00" D

Overall Height: 46.5'

Canopy Dimensions: 5.00"W x 0.75"D

Chain/Downrod Length: 2 (0.5"D x 6") and 2 (0.5"D x 12")

Down Rods

Weight: 3.16 lbs

### **DETAILS**

Material: STEEL

Glass/Shade Description: Cream Linen -

Fabric - N/A