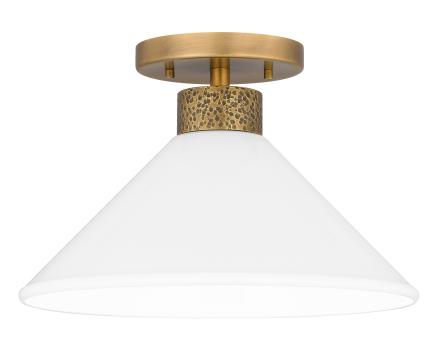

# DIMENSIONS

Dimensions: 14.00" W x 9.00" H x 14.00" D

Canopy Dimensions: 6.00"W x 0.75"D

Weight: 6.00 lbs

## **DETAILS**

Material: STEEL

Glass/Shade Description: Opal Glass - Glass