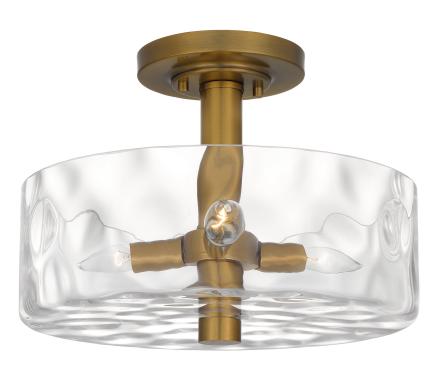

# **DIMENSIONS**

Dimensions: 14.00" W x 10.50" H x 14.00" D

Canopy Dimensions: 6.00"W x 1.00"D

Weight: 7.48 lbs

### **DETAILS**

Material: STEEL

Glass/Shade Description: Clear water glass -

Glass

#### **LAMPING**

Light Source: Incandescent

Bulb Included: No

Bulb Type: Candelabra Base

**Bulb Quantity: 3** 

Watts per Bulb: 60