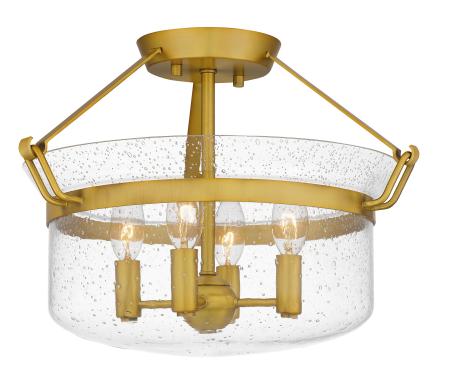

#### DIMENSIONS

| Dimensions: 15.75" W x 10.75" H x 15.75" D |
|--------------------------------------------|
| Canopy Dimensions: 5.00"W x 1.00"D         |
| Weight: 5.30 lbs                           |

### DETAILS

| Material: STEEL                              |
|----------------------------------------------|
| Glass/Shade Description: Clear Seedy Glass - |
| Glass - Seeded                               |