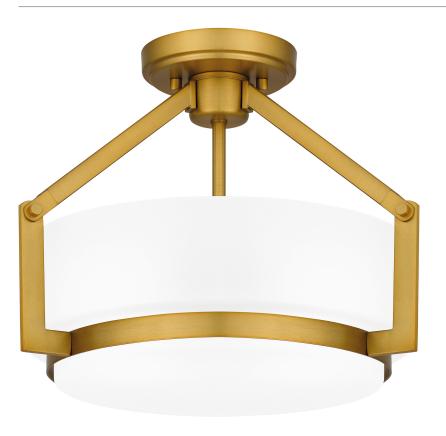

## QSF5598AB

Collinham Semi-Flush Mount Aged Brass

## **DIMENSIONS**

Dimensions: 14.25" W x 11.25" H x 14.25" D

Canopy Dimensions: 5.00"W x 0.75"D

Weight: 5.86 lbs

# **DETAILS**

Material: STEEL

Glass/Shade Description: Etched Glass -

Glass