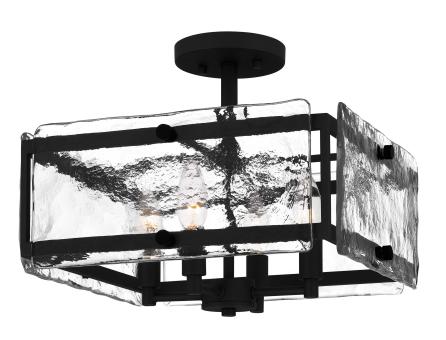

# **DIMENSIONS**

Dimensions: 15.00" W x 12.25" H x 15.00" D

Canopy Dimensions: 5.00"W x 0.75"D

Weight: 13.20 lbs

### **DETAILS**

Material: STEEL

Glass/Shade Description: Clear Textured

Glass - Glass

## **LAMPING**

Light Source: Incandescent

Bulb Included: No

Bulb Type: Candelabra Base

Bulb Quantity: 4

Watts per Bulb: 60