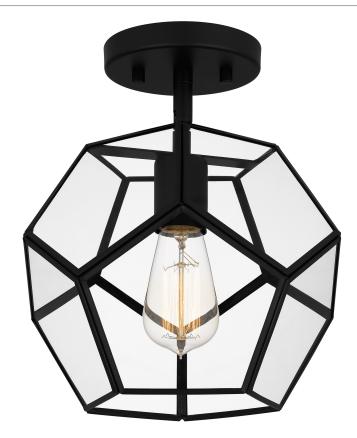

Kinslee Semi-Flush Mount Matte Black

# **DIMENSIONS**

Dimensions: 9.50" W x 11.50" H x 9.50" D

Canopy Dimensions: 5.00"W x 0.75"D

Chain/Downrod Length: 2 (0.5"D x 6") and 2 (0.5"D x 12")

Down Rods

Weight: 3.70 lbs

# **DETAILS**

Material: STEEL

Glass/Shade Description: Clear Beveled

Glass - Glass