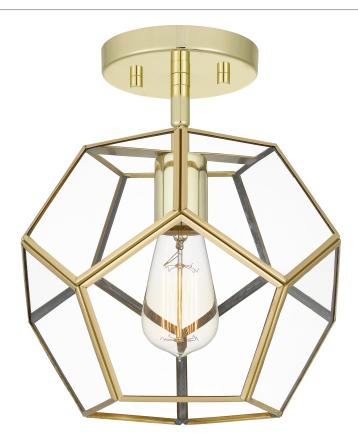

# **DIMENSIONS**

Dimensions: 9.50" W x 11.50" H x 9.50" D

Canopy Dimensions: 5.00"W x 0.75"D

Chain/Downrod Length: 2 (0.5"D x 6") and 2 (0.5"D x 12")

Down Rods

Weight: 3.70 lbs

# **DETAILS**

Material: STEEL

Glass/Shade Description: Clear Beveled

Glass - Glass

#### **LAMPING**

Light Source: Incandescent

Bulb Included: No

Bulb Type: Medium Base

Bulb Quantity: 1

Watts per Bulb: 100