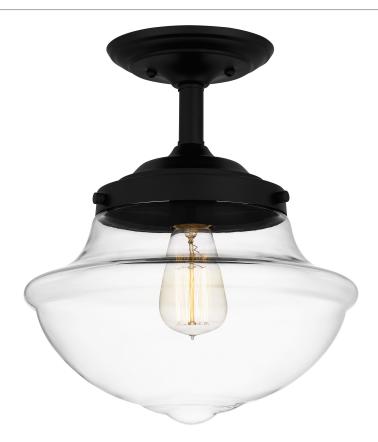

# **DIMENSIONS**

Dimensions: 11.75" W x 13.25" H x 11.75" D

Canopy Dimensions: 6.00"W x 1.25"D

Weight: 2.51 lbs

# **DETAILS**

Material: STEEL

Glass/Shade Description: Clear Glass - Glass

#### **LAMPING**

Light Source: Incandescent

Bulb Included: No

Bulb Type: Medium Base

Bulb Quantity: 1

Watts per Bulb: 100