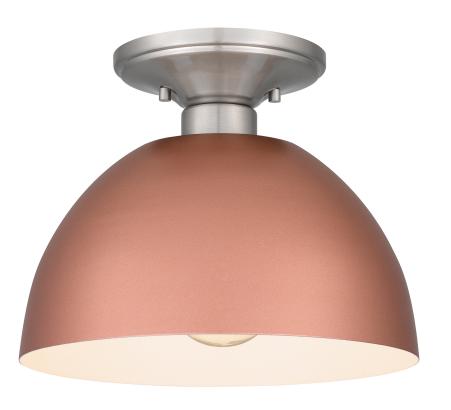

## QSF5575MRG

Eason Semi-Flush Mount Matte Rose Gold

# **DIMENSIONS**

Dimensions: 10.00" W x 8.00" H x 10.00" D

Canopy Dimensions: 5.50"W x 1.50"D

Weight: 1.90 lbs

# **DETAILS**

Material: STEEL

Glass/Shade Description: Metal - Steel