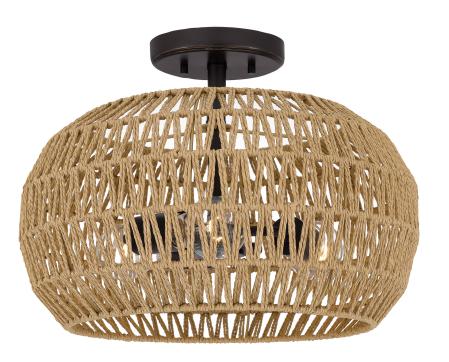

#### DIMENSIONS

| Dimensions: 16.00" W x 11.50" H x 16.00" D |
|--------------------------------------------|
| Canopy Dimensions: 5.50"W x 0.75"D         |
| Weight: 3.37 lbs                           |

# QUOIZEL.

### DETAILS

Material: STEEL Glass/Shade Description: Natural Paper Rope

#### LAMPING

| Light Source: Incandescent |
|----------------------------|
| Bulb Included: No          |
| Bulb Type: Medium Base     |
| Bulb Quantity: 3           |
| Watts per Bulb: 100        |
|                            |

### ELECTRICAL

Dimmable: Yes Wire Length: 0.5'

## INSTALLATION

| Location Rating: Damp | <br> |
|-----------------------|------|
| Install Position: N/A |      |
|                       | <br> |

We reserve the right to revise the design of components of any product due