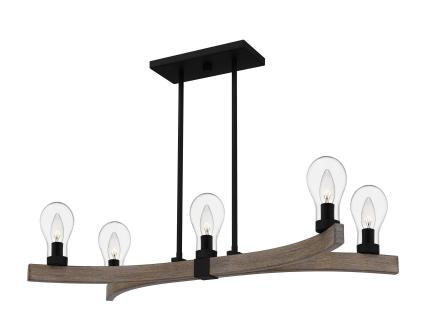

# **DIMENSIONS**

Dimensions: 32.00" W x 7.75" H x 13.25" D

Overall Height: 39.25'

Canopy Dimensions: 10.25"W x 0.75"D

Chain/Downrod Length: 4 (0.5"D x 6") and 4 (0.5"D x 12")

Down Rods

Weight: 11.44 lbs

# **DETAILS**

Material: STEEL

Glass/Shade Description: Clear Glass - Glass

- Transparent

# **LAMPING**

Light Source: Incandescent

Bulb Included: No

Bulb Type: Candelabra Base

Bulb Quantity: 5

Watts per Bulb: 60