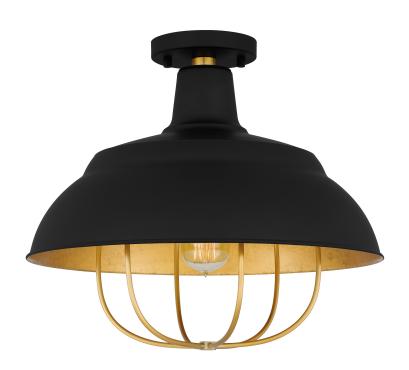

# DETAILS

Material: STEEL Glass/Shade Description: Metal - Steel

## LAMPING

| Light Source: Incandescent |
|----------------------------|
| Bulb Included: No          |
| Bulb Type: Medium Base     |
| Bulb Quantity: 1           |
| Watts per Bulb: 100        |
|                            |