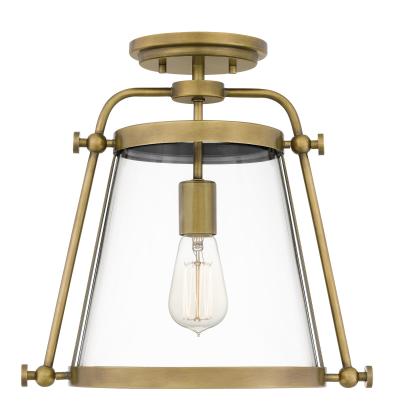

## **DIMENSIONS**

Dimensions: 13.50" W x 15.50" H x 10.25" D

Canopy Dimensions: 5.50"W x 0.75"D

Weight: 6.20 lbs

## **DETAILS**

Material: STEEL

Glass/Shade Description: Clear Glass - Glass

- Transparent

# **LAMPING**

Light Source: Incandescent

Bulb Included: No

Bulb Type: Medium Base

Bulb Quantity: 1

Watts per Bulb: 75