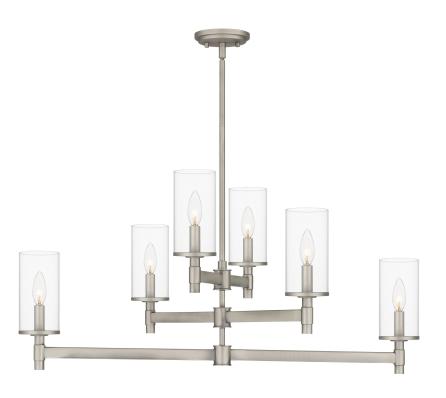

## QCH5578AN

Wynnbrook Island Light Antique Nickel

## **DIMENSIONS**

Dimensions: 36.00" W x 16.75" H x 26.50" D

Overall Height: 48'

Canopy Dimensions: 5.00"W x 0.75"D

Chain/Downrod Length: 2 (0.5"D x 6") and 2 (0.5"D x 12")

Down Rods

Weight: 11.90 lbs

# **DETAILS**

Material: STEEL

Glass/Shade Description: Clear Glass - Glass

#### **LAMPING**

Light Source: Incandescent

Bulb Included: No

Bulb Type: Candelabra Base

Bulb Quantity: 6

Watts per Bulb: 60