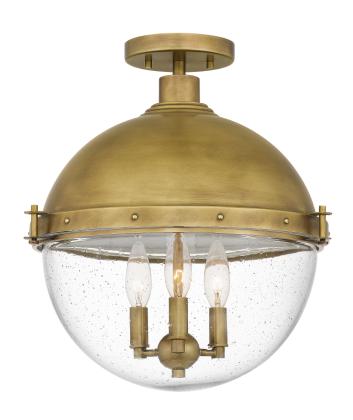

# **DIMENSIONS**

Dimensions: 15.75" W x 18.50" H x 15.75" D

Canopy Dimensions: 5.00"W x 0.75"D

Weight: 8.80 lbs

### **DETAILS**

Material: STEEL

Glass/Shade Description: Clear Seedy Glass -

Glass - Seeded

#### **LAMPING**

Light Source: Incandescent

Bulb Included: No

Bulb Type: Candelabra Base

**Bulb Quantity: 3** 

Watts per Bulb: 60

#### **ELECTRICAL**

Dimmable: Yes

Voltage: 120v

Wire Length: 8'

# **INSTALLATION**

Location Rating: Damp

Install Position: N/A

We reserve the right to revise the design of components of any product due to parts availability or change in our Listed Mark standards without assuming any obligation or liability to modify any products previously manufactured and without notice. This literature depicts a product DESIGN that is the SOLE and EXCLUSIVE PROPERTY of Quoizel Inc. Compliance with U.S. COPYRIGHT and PATENT requirements, notification is hereby presented in this form that this literature, or this product depicts, is NOT to be copied, altered or used in any manner without the express written consent of, or contray to the best interests of Quoizel Inc. 03/31/2013