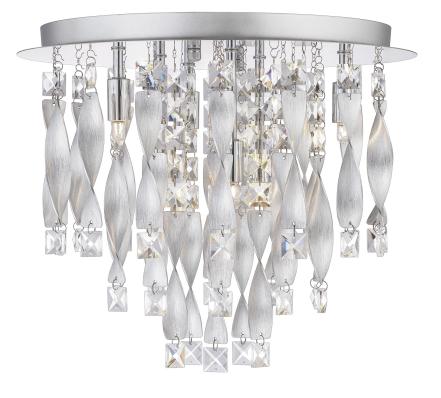

### DIMENSIONS

| Dimensions: 15.75" W x 13.00" H x 15.75" D |
|--------------------------------------------|
| Canopy Dimensions: 13.75"W x 1.00"D        |
| Weight: 6.93 lbs                           |

### DETAILS

| Material: STEEL                              |
|----------------------------------------------|
| Glass/Shade Description: Clear Glass Crystal |
| - Glass - Crystal                            |

### LAMPING

| Light Source: Incandescent |
|----------------------------|
| Bulb Included: Yes         |
| Bulb Type: G9              |
| Bulb Quantity: 6           |
| Watts per Bulb: 40         |