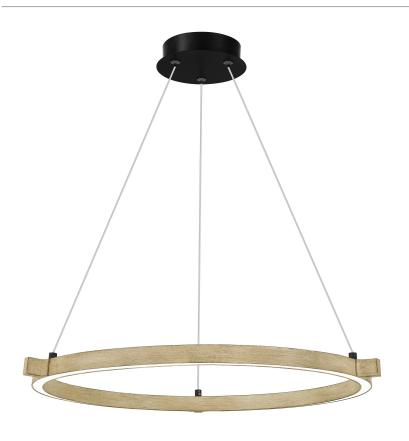

#### PCSMA2827WA

Soma Pendant Whitewashed Walnut

# **DIMENSIONS**

Dimensions: 27.25" W x 1.50" H x 27.25" D

Overall Height: 93'

Canopy Dimensions: 5.25"W x 1.50"D

Weight: 4.70 lbs

### **DETAILS**

Material: STEEL