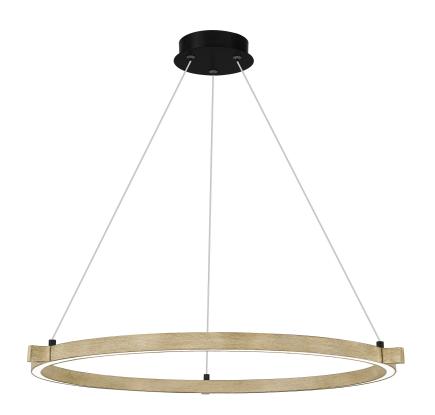

#### PCSMA2823WA

Soma Pendant Whitewashed Walnut

## **DIMENSIONS**

Dimensions: 23.25" W x 1.50" H x 23.25" D

Overall Height: 93'

Canopy Dimensions: 5.25"W x 1.50"D

Weight: 4.20 lbs

## **DETAILS**

Material: STEEL