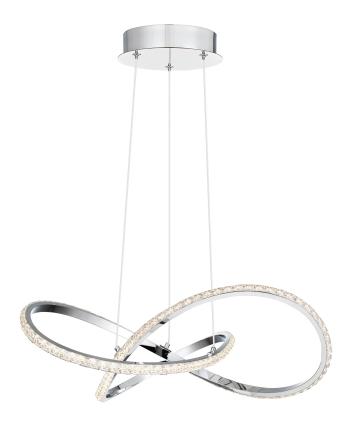

## PCRUM2818C

Rumi Pendant Polished Chrome

#### **DIMENSIONS**

Dimensions: 18.75" W x 7.00" H x 17.25" D

Overall Height: 95.25'

Canopy Dimensions: 6.25"W x 1.50"D

Weight: 3.78 lbs

We reserve the right to revise the design of components of any product due to parts availability or change in our Listed Mark standards without assuming any obligation or liability to modify any products previously manufactured and without notice. This literature depicts a product DESIGN that is the SOLE and EXCLUSIVE PROPERTY of Quoizel Inc. Compliance with U.S. COPYRIGHT and PATENT requirements, notification is hereby presented in this form that this literature, or this product depicts, is NOT to be copied, altered or used in any manner without the express written consent of, or contray to the best interests of Quoizel Inc. 03/31/2013