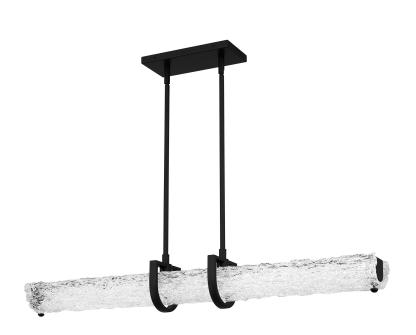

## **DIMENSIONS**

Dimensions: 38.00" W x 5.00" H x 5.25" D

Overall Height: 44.5'

Canopy Dimensions: 4.75"W x 0.75"D

Chain/Downrod Length: 4 (0.5"D x 6") and 4 (0.5"D x 12")

Down Rods

Weight: 18.00 lbs

# **DETAILS**

Material: STEEL

Glass/Shade Description: Noodle Glass -

Glass