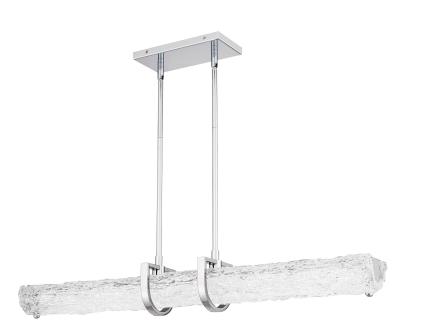

#### DIMENSIONS

| Dimensions: 38.00" W x 5.00" H x 5.25" D                           |
|--------------------------------------------------------------------|
| Overall Height: 44.5'                                              |
| Canopy Dimensions: 4.75"W x 0.75"D                                 |
| Chain/Downrod Length: 4 (0.5"D x 6") and 4 (0.5"D x 12") Down Rods |
| Weight: 18.04 lbs                                                  |

# DETAILS

| Material: STEEL                         |
|-----------------------------------------|
| Glass/Shade Description: Noodle Glass - |
| Glass                                   |