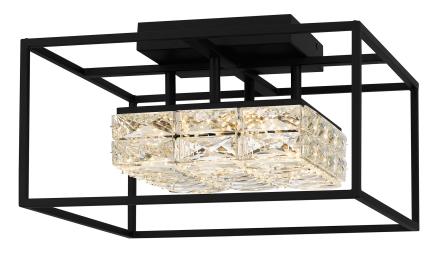

# **DETAILS**

Material: STEEL

Glass/Shade Description: Clear Glass Crystal

- Glass - Crystal

#### **LAMPING**

Light Source: Integrated LED

### **DIMENSIONS**

Dimensions: 15.75" W x 9.25" H x 15.75" D

Canopy Dimensions: 7.50"W x 1.50"D

Weight: 12.10 lbs

We reserve the right to revise the design of components of any product due to parts availability or change in our Listed Mark standards without assuming any obligation or liability to modify any products previously manufactured and without notice. This literature depicts a product DESIGN that is the SOLE and EXCLUSIVE PROPERTY of Quoizel Inc. Compliance with U.S. COPYRIGHT and PATENT requirements, notification is hereby presented in this form that this literature, or this product depicts, is NOT to be copied, altered or used in any manner without the express written consent of, or contray to the best interests of Quoizel Inc. 03/31/2013