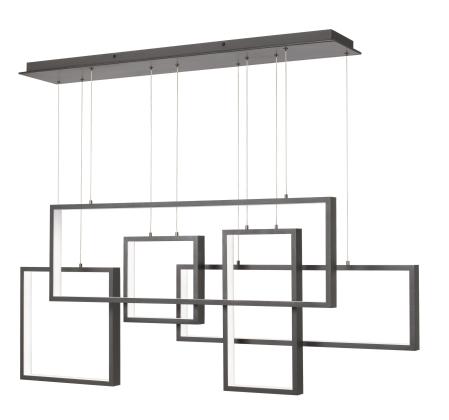

#### PCCV157WT

Canvas Island Light Western Bronze

# **DIMENSIONS**

Dimensions: 56.75" W x 24.50" H x 7.75" D

Overall Height: 119.5'

Canopy Dimensions: 43.75"W x 7.00"D

Weight: 21.50 lbs

#### **DETAILS**

Material: ALUMINUM

Glass/Shade Description: - Acrylic