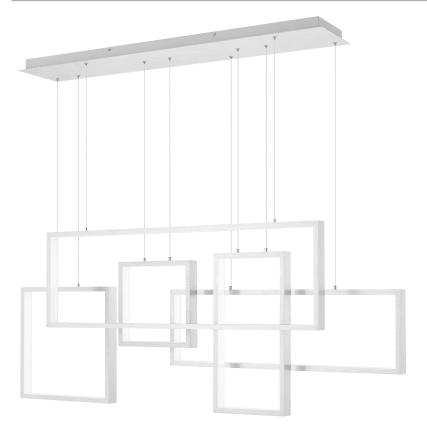

### PCCV157BRA

Canvas Island Light Brushed Aluminum

# **DIMENSIONS**

Dimensions: 56.75" W x 24.50" H x 7.75" D

Overall Height: 119.5'

Canopy Dimensions: 43.75"W x 7.00"D

Weight: 21.50 lbs

# **DETAILS**

Material: ALUMINUM

Glass/Shade Description: - Acrylic