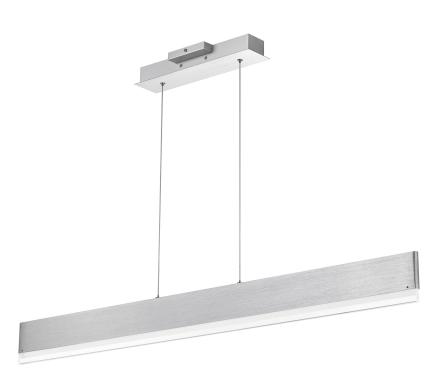

#### PCCU148BRA

Cutlas Island Light Brushed Aluminum

# **DIMENSIONS**

Dimensions: 47.75" W x 4.25" H x 0.63" D

Overall Height: 102.75'

Canopy Dimensions: 4.50"W x 4.50"D

Weight: 8.14 lbs

#### **DETAILS**

Material: ALUMINUM

Glass/Shade Description: White Glass - Glass

- Frosted