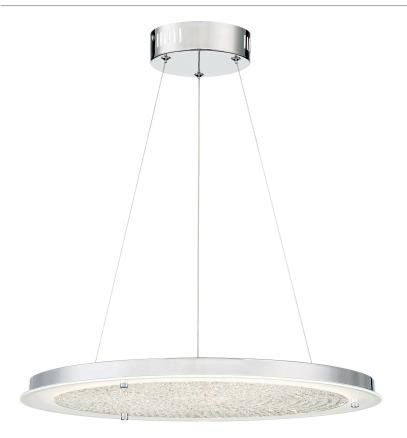

#### PCBZ2820C

Blaze Pendant Polished Chrome

## **DIMENSIONS**

Dimensions: 20.50" W x 2.00" H x 20.50" D

Overall Height: 95'

Canopy Dimensions: 6.00"W x 6.00"D

Weight: 13.50 lbs

## **DETAILS**

Material: STEEL

Glass/Shade Description: Clear Glass Crystal

- Glass - Crystal