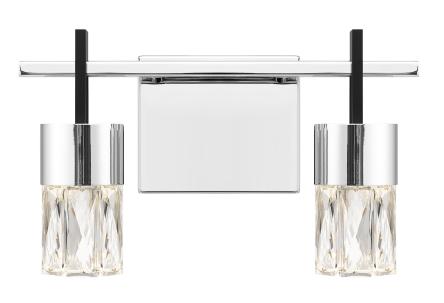

Glass/Shade Description: Clear Crystal Glass

## LAMPING

**DETAILS** 

Material: STEEL

- Glass - Crystal

Light Source: Integrated LED

## **DIMENSIONS**

Dimensions: 13.00" W x 8.00" H x 5.25" D

Backplate Dimensions: 4.75"H x 5.50"W

HCWO: 5"

Weight: 4.14 lbs

We reserve the right to revise the design of components of any product due to parts availability or change in our Listed Mark standards without assuming any obligation or liability to modify any products previously manufactured and without notice. This literature depicts a product DESIGN that is the SOLE and EXCLUSIVE PROPERTY of Quoizel Inc. Compliance with U.S. COPYRIGHT and PATENT requirements, notification is hereby presented in this form that this literature, or this product depicts, is NOT to be copied, altered or used in any manner without the express written consent of, or contray to the best interests of Quoizel Inc. 03/31/2013