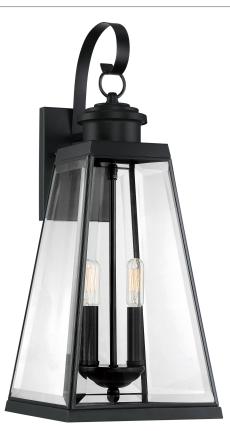

#### **PAX8409MBK**

Paxton Outdoor Lantern Matte Black

#### DIMENSIONS

| Dimensions: 9.00" W x 22.00" H x 10.00" D |
|-------------------------------------------|
| Backplate Dimensions: 6.75"H x 4.50"W     |
| HCWO: 7.25"                               |
| Weight: 7.40 lbs                          |

#### DETAILS

| Material: STEEL                        |
|----------------------------------------|
| Glass/Shade Description: Clear Beveled |
| Glass - Glass - Beveled                |

### LAMPING

| Light Source: Incandescent |
|----------------------------|
| Bulb Included: No          |
| Bulb Type: Candelabra Base |
| Bulb Quantity: 2           |
| Watts per Bulb: 60         |