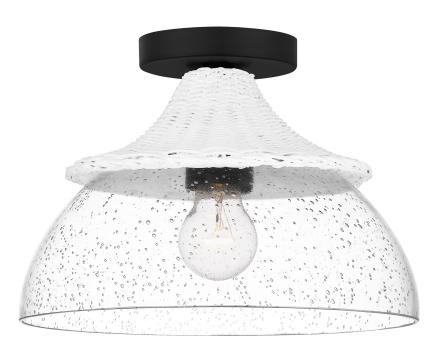

#### DETAILS

| Material: STEEL                              |
|----------------------------------------------|
| Glass/Shade Description: Clear Seedy Glass - |
| Glass                                        |