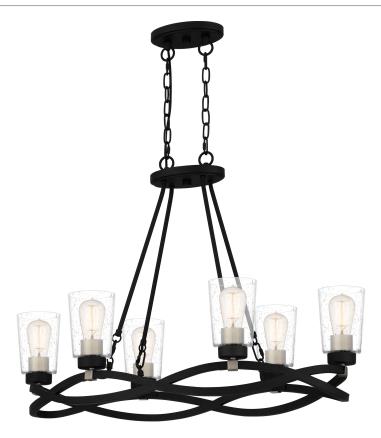

# **DIMENSIONS**

Dimensions: 32.50" W x 23.25" H x 16.25" D

Overall Height: 74.5'

Canopy Dimensions: 7.00"W x 0.75"D

Chain/Downrod Length: 4'

Weight: 14.27 lbs

### **DETAILS**

Material: STEEL

Glass/Shade Description: Clear Seedy Glass -

Glass

#### **LAMPING**

Light Source: Incandescent

Bulb Included: No

Bulb Type: Medium Base

Bulb Quantity: 6

Watts per Bulb: 100