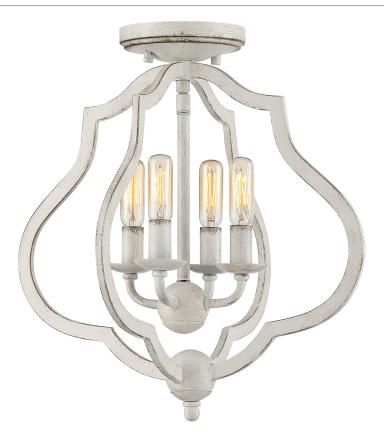

#### OKF1715AWH

O'Keefe Semi-Flush Mount Antique White

# **DIMENSIONS**

Dimensions: 15.00" W x 15.50" H x 15.00" D

Canopy Dimensions: 5.00"W x 1.25"D

Weight: 2.86 lbs

# **DETAILS**

Material: STEEL

Glass/Shade Description: - None

## **LAMPING**

Light Source: Incandescent

Bulb Included: No

Bulb Type: Candelabra Base

Bulb Quantity: 4

Watts per Bulb: 60