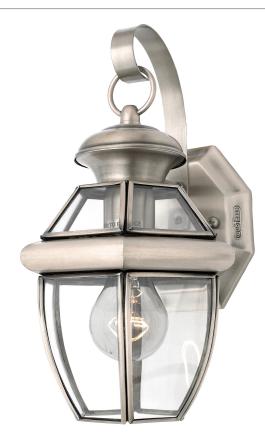

#### NY8315P Newbury Outdoor Lantern Pewter

### DIMENSIONS

| Dimensions: 7.00" W x 11.50" H x 6.75" D |
|------------------------------------------|
| Backplate Dimensions: 5.50"H x 4.75"W    |
| HCWO: 6"                                 |
| Weight: 1.97 lbs                         |

# DETAILS

| Material: BRASS                              |
|----------------------------------------------|
| Glass/Shade Description: Clear Glass - Glass |
| - Transparent                                |