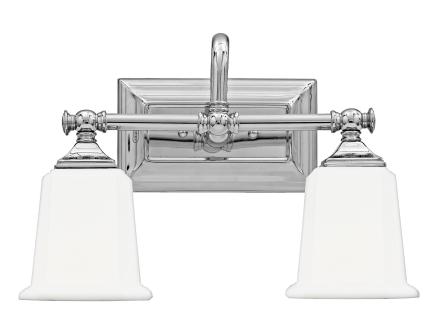

# **DIMENSIONS**

Dimensions: 15.00" W x 10.00" H x 7.00" D

Backplate Dimensions: 4.50"H x 8.00"W

HCWO: 6.5"

Weight: 3.80 lbs

## **DETAILS**

Material: STEEL

Glass/Shade Description: Opal Etched Glass -

Glass - Frosted