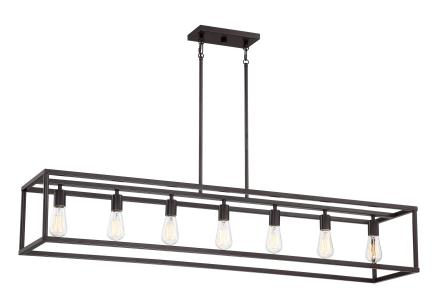

#### DIMENSIONS

| Dimensions: 52.00" W x 9.75" H x 12.00" D                          |
|--------------------------------------------------------------------|
| Overall Height: 50.25'                                             |
| Canopy Dimensions: 9.00"W x 4.75"D                                 |
| Chain/Downrod Length: 4 (0.5"D x 6") and 4 (0.5"D x 12") Down Rods |
| Weight: 14.88 lbs                                                  |

## DETAILS

Material: STEEL

#### LAMPING

| Light Source: Incandescent |
|----------------------------|
| Bulb Included: Yes         |
| Bulb Type: Medium Base     |
| Bulb Quantity: 7           |
| Watts per Bulb: 60         |