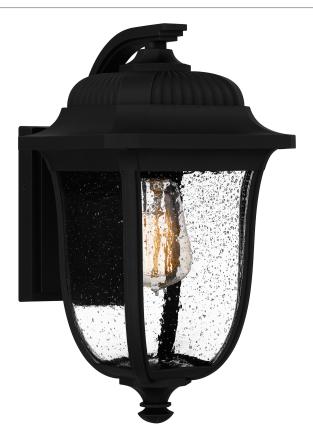

#### MUL8408MBK

Mulberry Outdoor Lantern Matte Black

# **DETAILS**

Material: COASTAL ARMOUR

Glass/Shade Description: Clear Seedy Glass -

Glass - Seeded