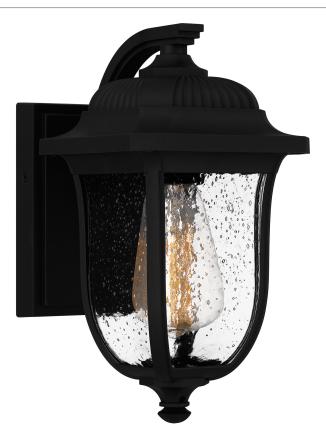

#### MUL8406MBK

Mulberry Outdoor Lantern Matte Black

# **DETAILS**

Material: COASTAL ARMOUR

Glass/Shade Description: Clear Seedy Glass -

Glass - Seeded