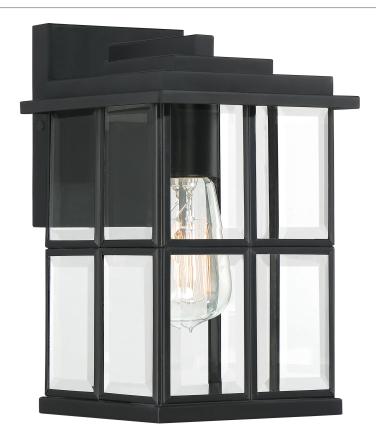

#### MGN8406MBK

Mulligan Outdoor Lantern Matte Black

# **DETAILS**

Material: STEEL

Glass/Shade Description: Clear Beveled

Glass - Glass - Beveled