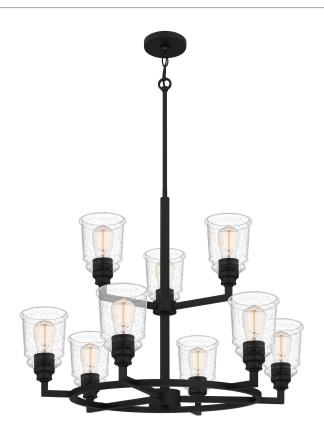

# **DIMENSIONS**

Dimensions: 30.00" W x 24.25" H x 30.00" D

Overall Height: 66.5'

Canopy Dimensions: 5.00"W x 0.75"D

Chain/Downrod Length: 2 (0.5"D x 6") and 2 (0.5"D x 12")

Down Rods

Weight: 17.16 lbs

### **DETAILS**

Material: STEEL

Glass/Shade Description: Clear Seedy Glass -

Glass - Seeded

#### **LAMPING**

Light Source: Incandescent

Bulb Included: No

Bulb Type: Medium Base

Bulb Quantity: 9

Watts per Bulb: 100