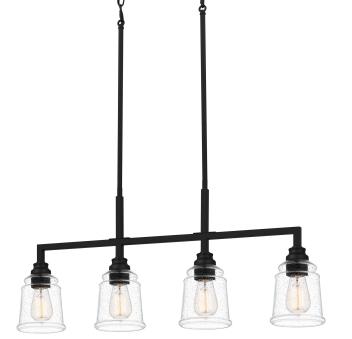

## DETAILS

| Material: STEEL                              |
|----------------------------------------------|
| Glass/Shade Description: Clear Seedy Glass - |
| Glass - Seeded                               |

## LAMPING

| Light Source: Incandescent |
|----------------------------|
| Bulb Included: No          |
| Bulb Type: Medium Base     |
| Bulb Quantity: 4           |
| Watts per Bulb: 100        |

## ELECTRICAL

| Dimmable: Yes   |   |
|-----------------|---|
| Voltage: 120v   | _ |
| Wire Length: 8' | - |

## **INSTALLATION**

| Location Rating: Damp          |
|--------------------------------|
| Install Position: N/A          |
| Sloped Ceiling Compatible: Yes |



# DIMENSIONS

| Dimensions: 33.50" W x 14.75" H x 5.25" D                          |
|--------------------------------------------------------------------|
| Overall Height: 56.25'                                             |
| Canopy Dimensions: 12.00"W x 0.75"D                                |
| Chain/Downrod Length: 4 (0.5"D x 6") and 4 (0.5"D x 12") Down Rods |
| Weight: 10.12 lbs                                                  |