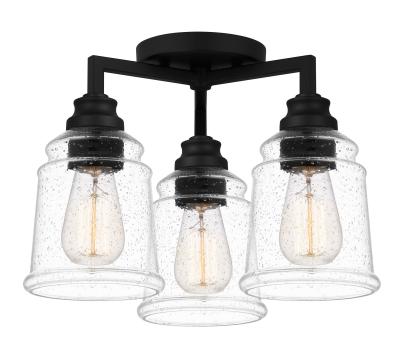

# **DIMENSIONS**

Dimensions: 14.00" W x 9.75" H x 14.00" D

Canopy Dimensions: 5.00"W x 0.75"D

Weight: 5.06 lbs

# **DETAILS**

Material: STEEL

Glass/Shade Description: Clear Seedy Glass -

Glass - Seeded

#### **LAMPING**

Light Source: Incandescent

Bulb Included: No

Bulb Type: Medium Base

Bulb Quantity: 3

Watts per Bulb: 100

#### **ELECTRICAL**

Dimmable: Yes

Voltage: 120v

Wire Length: 0.5'

## **INSTALLATION**

Location Rating: Damp

Install Position: N/A

We reserve the right to revise the design of components of any product due to parts availability or change in our Listed Mark standards without assuming any obligation or liability to modify any products previously manufactured and without notice. This literature depicts a product DESIGN that is the SOLE and EXCLUSIVE PROPERTY of Quoizel Inc. Compliance with U.S. COPYRIGHT and PATENT requirements, notification is hereby presented in this form that this literature, or this product depicts, is NOT to be copied, altered or used in any manner without the express written consent of, or contray to the best interests of Quoizel Inc. 03/31/2013