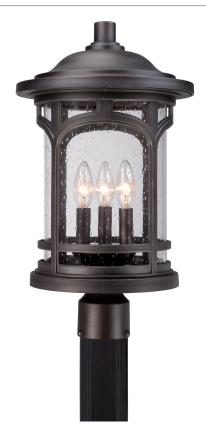

#### **MBH9011PN**

Marblehead Outdoor Lantern Palladian Bronze

# **DETAILS**

Material: COASTAL ARMOUR

Glass/Shade Description: Clear Seedy Glass -

Glass - Seeded

#### **LAMPING**

Light Source: Incandescent

Bulb Included: No

Bulb Type: Candelabra Base

**Bulb Quantity: 3** 

Watts per Bulb: 60