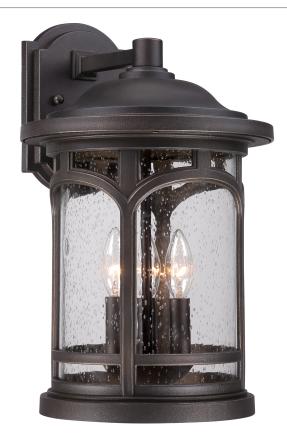

#### **MBH8411PN**

Marblehead Outdoor Lantern Palladian Bronze

# **DETAILS**

Material: COASTAL ARMOUR

Glass/Shade Description: Clear Seedy Glass -

Glass - Seeded