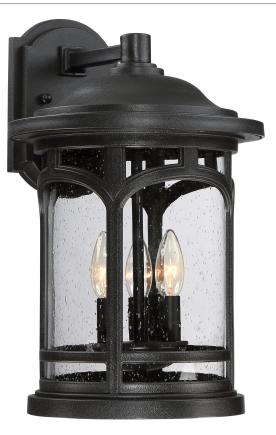

#### MBH8411K Marblehead Outdoor Lantern Mystic Black

## DETAILS

| Material: COASTAL ARMOUR                     |
|----------------------------------------------|
| Glass/Shade Description: Clear Seedy Glass - |
| Glass - Seeded                               |

## LAMPING

| Light Source: Incandescent |
|----------------------------|
| Bulb Included: No          |
| Bulb Type: Candelabra Base |
| Bulb Quantity: 3           |
| Watts per Bulb: 60         |