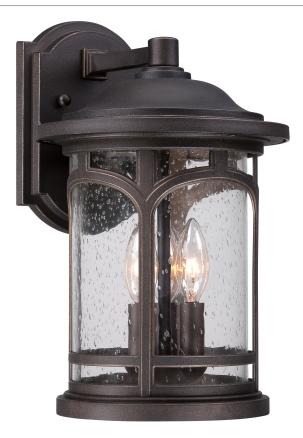

## **MBH8409PN**

Marblehead Outdoor Lantern Palladian Bronze

# **DETAILS**

Material: COASTAL ARMOUR

Glass/Shade Description: Clear Seedy Glass -

Glass - Seeded

#### **LAMPING**

Light Source: Incandescent

Bulb Included: No

Bulb Type: Candelabra Base

Bulb Quantity: 3

Watts per Bulb: 60