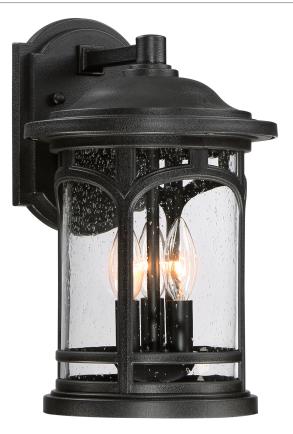

#### MBH8409K

Marblehead Outdoor Lantern Mystic Black

#### DIMENSIONS

| Dimensions: 9.00" W x 14.50" H x 10.00" D |
|-------------------------------------------|
| Backplate Dimensions: 8.00"H x 5.50"W     |
| HCWO: 3.5"                                |
| Weight: 4.80 lbs                          |

## LAMPING

| Light Source: Incandescent |
|----------------------------|
| Bulb Included: No          |
| Bulb Type: Candelabra Base |
| Bulb Quantity: 3           |
| Watts per Bulb: 60         |