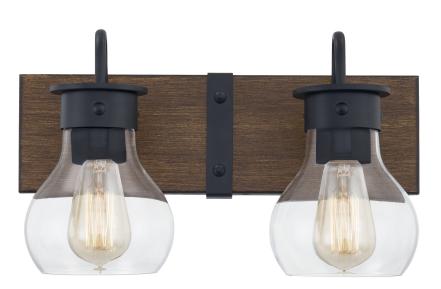

Maverick Bath Earth Black

#### DIMENSIONS

| Dimensions: 15.25" W x 9.25" H x 7.50" D |
|------------------------------------------|
| Backplate Dimensions: 4.50"H x 15.25"W   |
| HCWO: 5.5"                               |
| Weight: 5.15 lbs                         |

# DETAILS

| Material: STEEL                              |
|----------------------------------------------|
| Glass/Shade Description: Clear Glass - Glass |
| - Transparent                                |