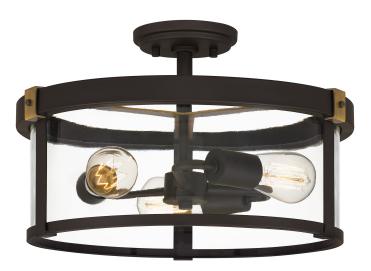

#### DIMENSIONS

| Dimensions: 16.75" W x 10.00" H x 16.75" D |
|--------------------------------------------|
| Canopy Dimensions: 5.00"W x 0.75"D         |
| Weight: 9.80 lbs                           |

# DETAILS

| Material: STEEL                              |
|----------------------------------------------|
| Glass/Shade Description: Clear Glass - Glass |
| - Transparent                                |

### LAMPING

| Light Source: Incandescent |
|----------------------------|
| Bulb Included: No          |
| Bulb Type: Medium Base     |
| Bulb Quantity: 3           |
| Watts per Bulb: 100        |